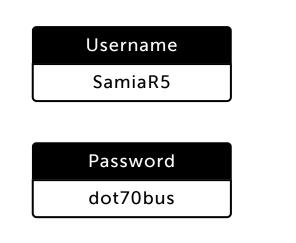

## Password

size87play

Samia Robinson

To access Scholastic resources go to:

digital.scholastic.com

Then enter your username and password: